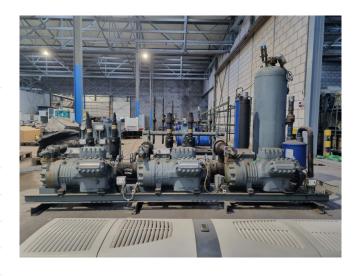

### Used DWM D6DH5-350X-AWM/D (x2) & D6DH4-350X-AWM/D (x1)

Used DWM D6DH5-350X-AWM/D (x2) & D6DH4-350X-AWM/D (x1) semi-hermetic reciprocating compressor rack on Freon. Complete with an Outokumpu BSV 160 liquid receiver, Henry S-1903-CE oil separator, Henry S-9104-CE oil reservoir, liquid line filter drier, and pressure and safety switches/gauges. The compressors have a total displacement of 318,9 m³/h.