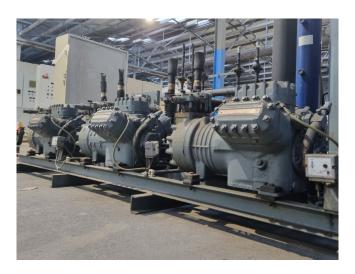

### Used DWM D6DH5-350X-AWM/D (x2) & D6DH4-350X-AWM/D (x1)

Used DWM D6DH5-350X-AWM/D (x2) & D6DH4-350X-AWM/D (x1) semi-hermetic reciprocating compressor rack on Freon. Complete with an Outokumpu BSV 160 liquid receiver, Henry S-1903-CE oil separator, Henry S-9104-CE oil reservoir, liquid line filter drier, and pressure and safety switches/gauges. The compressors have a total displacement of 318,9 m³/h.