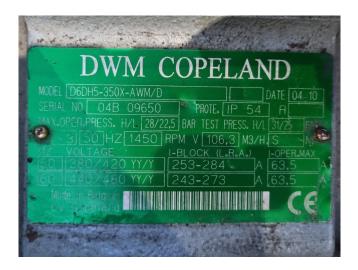

#### **Specifications**

| Brand                    | DWM                |
|--------------------------|--------------------|
| Туре                     | D6DH5-350X-AWM/D   |
|                          | (x2) & D6DH4-350X- |
|                          | AWM/D (x1)         |
| Refrigerant              | Freon              |
| kW at 0°C/+40°C          | 265,7              |
| kW at -5ºC/+40ºC         | 222,0              |
| kW at -10°C/+40°C        | 184,0              |
| kW at -20°C/+40°C        | 122,7              |
| kW at -30°C/+40°C        | 77,2               |
| On steel base frame      | ✓                  |
| Pressure safety switches | ✓                  |
| Hp/Lp/Op                 |                    |
| Pressure gauges          | ✓                  |
| Hp/Lp/Op                 |                    |
| Condensing pressure      | ✓                  |
| switches                 |                    |
| Liquid receiver          | ✓                  |
| Oil separator            | /                  |
| Liquid line filter drier | /                  |
| m3 / h                   | 318,9              |
| Package / Rack           | /                  |
| Sizes                    | 3080x1500x1900 mm  |
|                          | (LxWxH)            |
| Stock                    | 1                  |
|                          |                    |

### Used DWM D6DH5-350X-AWM/D (x2) & D6DH4-350X-AWM/D (x1)

Used DWM D6DH5-350X-AWM/D (x2) & D6DH4-350X-AWM/D (x1) semi-hermetic reciprocating compressor rack on Freon. Complete with an Outokumpu BSV 160 liquid receiver, Henry S-1903-CE oil separator, Henry S-9104-CE oil reservoir, liquid line filter drier, and pressure and safety switches/gauges. The compressors have a total displacement of 318,9 m³/h.