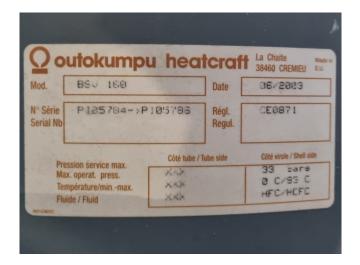

### Used DWM D6DH5-350X-AWM/D (x2) & D6DH4-350X-AWM/D (x1)

Used DWM D6DH5-350X-AWM/D (x2) & D6DH4-350X-AWM/D (x1) semi-hermetic reciprocating compressor rack on Freon. Complete with an Outokumpu BSV 160 liquid receiver, Henry S-1903-CE oil separator, Henry S-9104-CE oil reservoir, liquid line filter drier, and pressure and safety switches/gauges. The compressors have a total displacement of 318,9 m³/h.