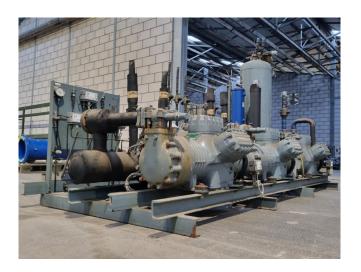

### Used DWM D6DH5-350X-AWM/D (x2) & D6DH4-350X-AWM/D (x1)

Used DWM D6DH5-350X-AWM/D (x2) & D6DH4-350X-AWM/D (x1) semi-hermetic reciprocating compressor rack on Freon. Complete with an Outokumpu BSV 160 liquid receiver, Henry S-1903-CE oil separator, Henry S-9104-CE oil reservoir, liquid line filter drier, and pressure and safety switches/gauges. The compressors have a total displacement of 318,9 m³/h.