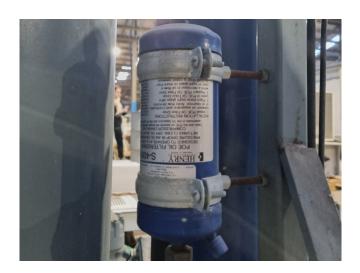

### Used DWM D6DH5-350X-AWM/D (x2) & D6DH4-350X-AWM/D (x1)

Used DWM D6DH5-350X-AWM/D (x2) & D6DH4-350X-AWM/D (x1) semi-hermetic reciprocating compressor rack on Freon. Complete with an Outokumpu BSV 160 liquid receiver, Henry S-1903-CE oil separator, Henry S-9104-CE oil reservoir, liquid line filter drier, and pressure and safety switches/gauges. The compressors have a total displacement of 318,9 m³/h.