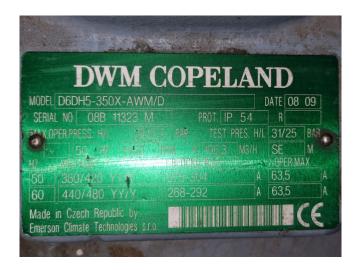

#### **Specifications**

| Brand                    | DWM                |
|--------------------------|--------------------|
| Туре                     | D6DH5-350X-AWM/D   |
|                          | (x2) & D6DH4-350X- |
|                          | AWM/D (x1)         |
| Refrigerant              | Freon              |
| kW at 0°C/+40°C          | 265,7              |
| kW at -5ºC/+40ºC         | 222,0              |
| kW at -10°C/+40°C        | 184,0              |
| kW at -20°C/+40°C        | 122,7              |
| kW at -30°C/+40°C        | 77,2               |
| On steel base frame      | ✓                  |
| Pressure safety switches | ✓                  |
| Hp/Lp/Op                 |                    |
| Pressure gauges          | ✓                  |
| Hp/Lp/Op                 |                    |
| Condensing pressure      | ✓                  |
| switches                 |                    |
| Liquid receiver          | ✓                  |
| Oil separator            | /                  |
| Liquid line filter drier | /                  |
| m3 / h                   | 318,9              |
| Package / Rack           | /                  |
| Sizes                    | 3080x1500x1900 mm  |
|                          | (LxWxH)            |
| Stock                    | 1                  |
|                          |                    |

### Used DWM D6DH5-350X-AWM/D (x2) & D6DH4-350X-AWM/D (x1)

Used DWM D6DH5-350X-AWM/D (x2) & D6DH4-350X-AWM/D (x1) semi-hermetic reciprocating compressor rack on Freon. Complete with an Outokumpu BSV 160 liquid receiver, Henry S-1903-CE oil separator, Henry S-9104-CE oil reservoir, liquid line filter drier, and pressure and safety switches/gauges. The compressors have a total displacement of 318,9 m³/h.