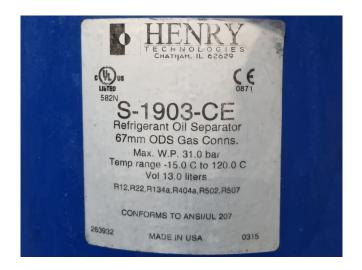

### Used DWM D6DH5-350X-AWM/D (x2) & D6DH4-350X-AWM/D (x1)

Used DWM D6DH5-350X-AWM/D (x2) & D6DH4-350X-AWM/D (x1) semi-hermetic reciprocating compressor rack on Freon. Complete with an Outokumpu BSV 160 liquid receiver, Henry S-1903-CE oil separator, Henry S-9104-CE oil reservoir, liquid line filter drier, and pressure and safety switches/gauges. The compressors have a total displacement of 318,9 m³/h.