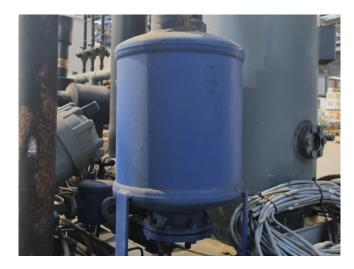

### Used DWM D6DH5-350X-AWM/D (x2) & D6DH4-350X-AWM/D (x1)

Used DWM D6DH5-350X-AWM/D (x2) & D6DH4-350X-AWM/D (x1) semi-hermetic reciprocating compressor rack on Freon. Complete with an Outokumpu BSV 160 liquid receiver, Henry S-1903-CE oil separator, Henry S-9104-CE oil reservoir, liquid line filter drier, and pressure and safety switches/gauges. The compressors have a total displacement of 318,9 m³/h.