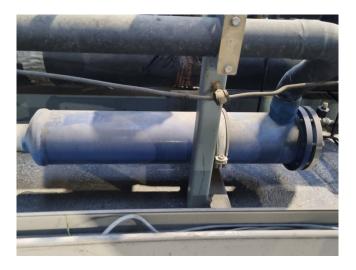

### Used DWM D6DH5-350X-AWM/D (x2) & D6DH4-350X-AWM/D (x1)

Used DWM D6DH5-350X-AWM/D (x2) & D6DH4-350X-AWM/D (x1) semi-hermetic reciprocating compressor rack on Freon. Complete with an Outokumpu BSV 160 liquid receiver, Henry S-1903-CE oil separator, Henry S-9104-CE oil reservoir, liquid line filter drier, and pressure and safety switches/gauges. The compressors have a total displacement of 318,9 m³/h.