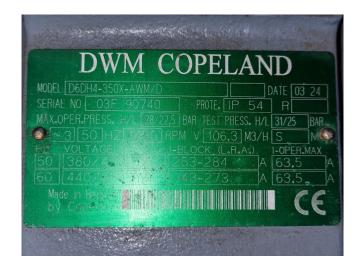

#### **Specifications**

| Brand                    | DWM                |
|--------------------------|--------------------|
| Туре                     | D6DH5-350X-AWM/D   |
|                          | (x2) & D6DH4-350X- |
|                          | AWM/D (x1)         |
| Refrigerant              | Freon              |
| kW at 0°C/+40°C          | 265,7              |
| kW at -5ºC/+40ºC         | 222,0              |
| kW at -10°C/+40°C        | 184,0              |
| kW at -20°C/+40°C        | 122,7              |
| kW at -30°C/+40°C        | 77,2               |
| On steel base frame      | ✓                  |
| Pressure safety switches | ✓                  |
| Hp/Lp/Op                 |                    |
| Pressure gauges          | ✓                  |
| Hp/Lp/Op                 |                    |
| Condensing pressure      | ✓                  |
| switches                 |                    |
| Liquid receiver          | ✓                  |
| Oil separator            | /                  |
| Liquid line filter drier | /                  |
| m3 / h                   | 318,9              |
| Package / Rack           | /                  |
| Sizes                    | 3080x1500x1900 mm  |
|                          | (LxWxH)            |
| Stock                    | 1                  |
|                          |                    |

### Used DWM D6DH5-350X-AWM/D (x2) & D6DH4-350X-AWM/D (x1)

Used DWM D6DH5-350X-AWM/D (x2) & D6DH4-350X-AWM/D (x1) semi-hermetic reciprocating compressor rack on Freon. Complete with an Outokumpu BSV 160 liquid receiver, Henry S-1903-CE oil separator, Henry S-9104-CE oil reservoir, liquid line filter drier, and pressure and safety switches/gauges. The compressors have a total displacement of 318,9 m³/h.