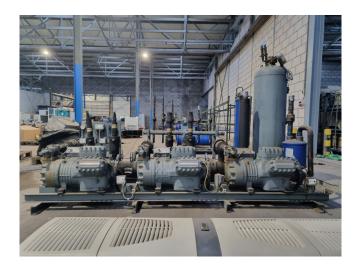

### Used DWM D6DH5-350X-AWM/D (x2) & D6DH4-350X-AWM/D (x1)

Used DWM D6DH5-350X-AWM/D (x2) & D6DH4-350X-AWM/D (x1) semi-hermetic reciprocating compressor rack on Freon. Complete with an Outokumpu BSV 160 liquid receiver, Henry S-1903-CE oil separator, Henry S-9104-CE oil reservoir, liquid line filter drier, and pressure and safety switches/gauges. The compressors have a total displacement of 318,9 m³/h.