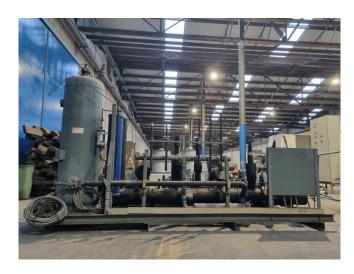

### Used DWM D6DH5-350X-AWM/D (x2) & D6DH4-350X-AWM/D (x1)

Used DWM D6DH5-350X-AWM/D (x2) & D6DH4-350X-AWM/D (x1) semi-hermetic reciprocating compressor rack on Freon. Complete with an Outokumpu BSV 160 liquid receiver, Henry S-1903-CE oil separator, Henry S-9104-CE oil reservoir, liquid line filter drier, and pressure and safety switches/gauges. The compressors have a total displacement of 318,9 m³/h.