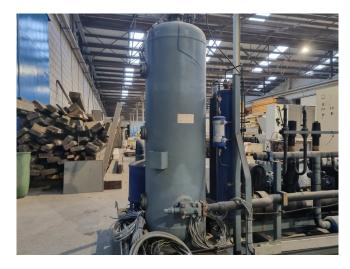

### Used DWM D6DH5-350X-AWM/D (x2) & D6DH4-350X-AWM/D (x1)

Used DWM D6DH5-350X-AWM/D (x2) & D6DH4-350X-AWM/D (x1) semi-hermetic reciprocating compressor rack on Freon. Complete with an Outokumpu BSV 160 liquid receiver, Henry S-1903-CE oil separator, Henry S-9104-CE oil reservoir, liquid line filter drier, and pressure and safety switches/gauges. The compressors have a total displacement of 318,9 m³/h.