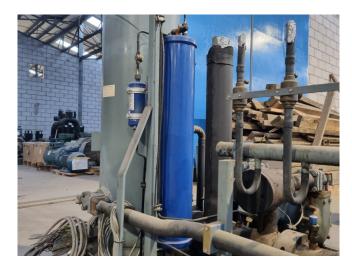

### Used DWM D6DH5-350X-AWM/D (x2) & D6DH4-350X-AWM/D (x1)

Used DWM D6DH5-350X-AWM/D (x2) & D6DH4-350X-AWM/D (x1) semi-hermetic reciprocating compressor rack on Freon. Complete with an Outokumpu BSV 160 liquid receiver, Henry S-1903-CE oil separator, Henry S-9104-CE oil reservoir, liquid line filter drier, and pressure and safety switches/gauges. The compressors have a total displacement of 318,9 m³/h.